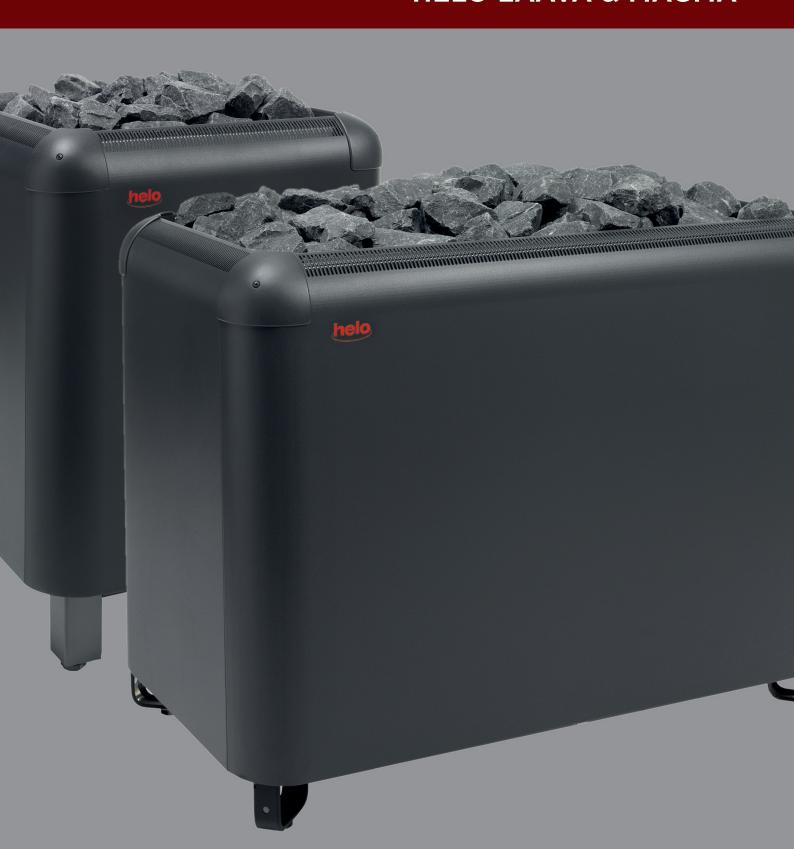

## HELO HEATERS FOR LARGE AND COMMERCIAL SAUNAS

With the Laava & Magma line of professional electric heaters, you can both achieve a high level of user satisfaction and create positive word of mouth. Satisfied guests bring return business to hotels, health clubs, wellness centres and spas alike.

Our professional heaters are quality engineered for problem-free performance, energy efficiency and easy maintenance. Laava and its predecessors have set the industry standard for quality, now for more than 25 years. Both Laava and the larger Magma are available with a choice of traditional and digital control systems, including Helo Digi I and Helo Digi II control units.

Both heater models are freestanding and have a robust graphite-coloured casing design. The recommended amount of stones for Laava is 60 kg and the heater is suited for for saunas with a capacity of  $8-24~\text{m}^3$ . The larger Magma holds a full 120 kg and is suitable for saunas with a capacity range of  $18-46~\text{m}^3$ .